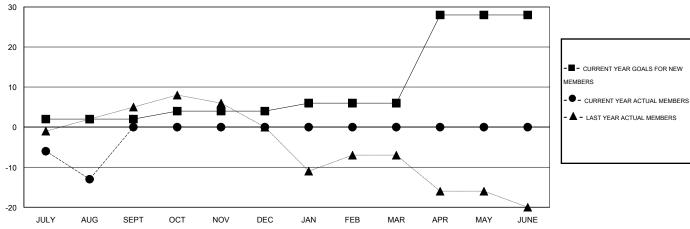

#### GOALS AND ACTUAL MEMBERS CUMULATIVE

| DROPPED CLUBS: 0        |    | 6 CLUBS OF 36 ADDED 1 OR MORE<br>NEW MEMBERS | GENDER DISTRIBUTION  MALE 690 (76.33%) |              |     |
|-------------------------|----|----------------------------------------------|----------------------------------------|--------------|-----|
| DROPPED MEMBERS         |    |                                              | FEMALE                                 | 214 (23.67%) |     |
| DECEASED CLUB CANCELLED | 3  | CLICK HERE FOR HEALTH ASSESSMENT DATA        | FAMILY UNIT MEMBERS                    |              | 204 |
| OTHER                   | 16 | ASSESSMENT DATA                              | HEAD OF HOUSEHOLD                      | 101          |     |
| TOTAL                   | 19 |                                              | NON-HEAD OF HOUSEHOLI                  | 103          |     |